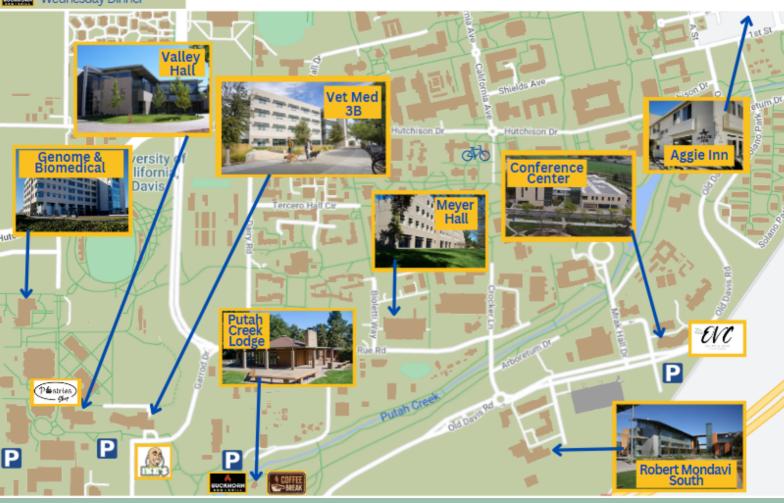

## Campus map

Bike Rental

Parking Lots

P

Tuesday Breakfast/Lunch

Wednesday Breakfast

Wednesday Lunch

Wednesday Coffee

Wednesday Dinner

Aggie Inn to Putah Creek Lodge Conference Center to Vet Med

23 minute walk 6 minute bike ride 6 minute drive + parking

13 minute walk 3 minute bike ride 2 minutes drive + parking

19 minute walk 5 minute bike ride 4 minute drive + parking

Aggie Inn to Conference Center Conference Center to Vet Med/Valley Hall

21 minute walk 5 minute bike ride 4 minute drive + parking

For questions and assistance during the annual meeting, contact us via: