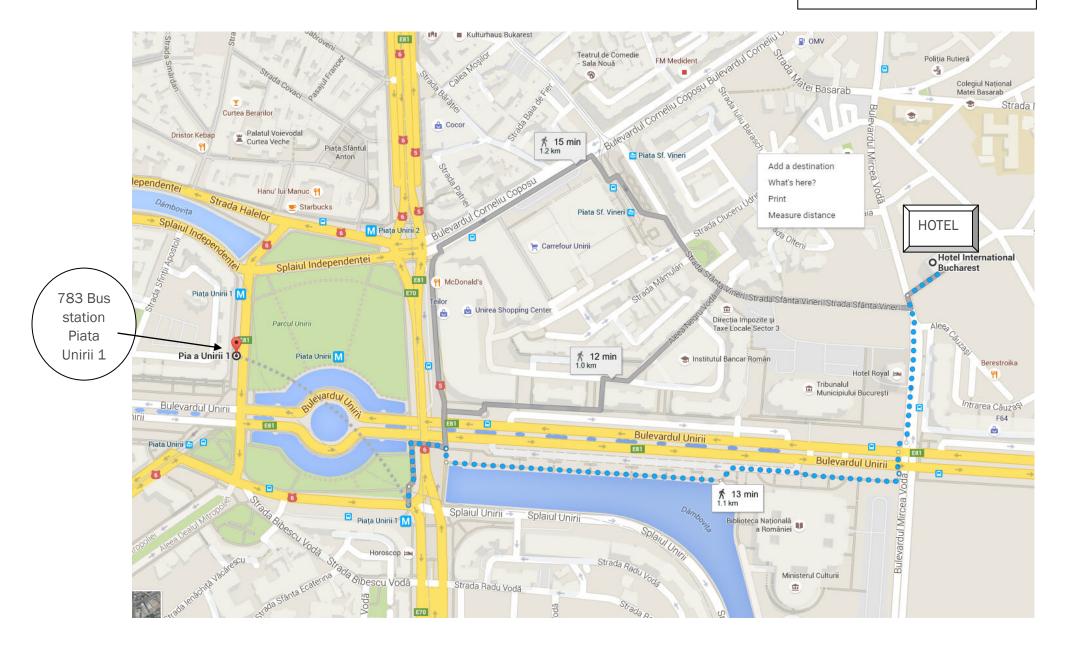

The hotel is **within walking distance from the bus stations Piata Unirii (10-15 min.)** (*see the map*).

To get from the Piata Unirii 783 bus station to the meeting point (Hotel International Bucharest)