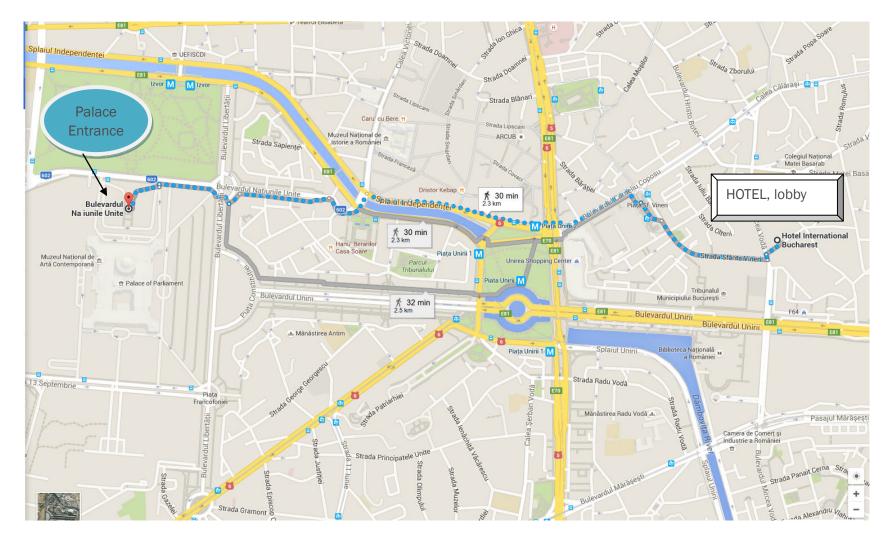

The bus departure on 17/10/2016 to the farm visit (organic vineyard) will be from the front of the Hotel International Bucharest at 14:00 PM.

To get the Parliament Palace, we will meet in front of the hotel at 15:45. Please take into consideration that we have to enter at latest 16:20 as the last visitors groups and the distance to Palace is around 30 min by walk. All visitors to the Palace of Parliament will undergo a security check upon arrival and all belongings will be inspected. Access to the building is only permitted upon presentation of an original, valid national identity card or passport. This identification will be held at the security checkpoint for the duration of your visit.

## TO GET THE PALACE OF PARLIAMENT (18/10/2016)