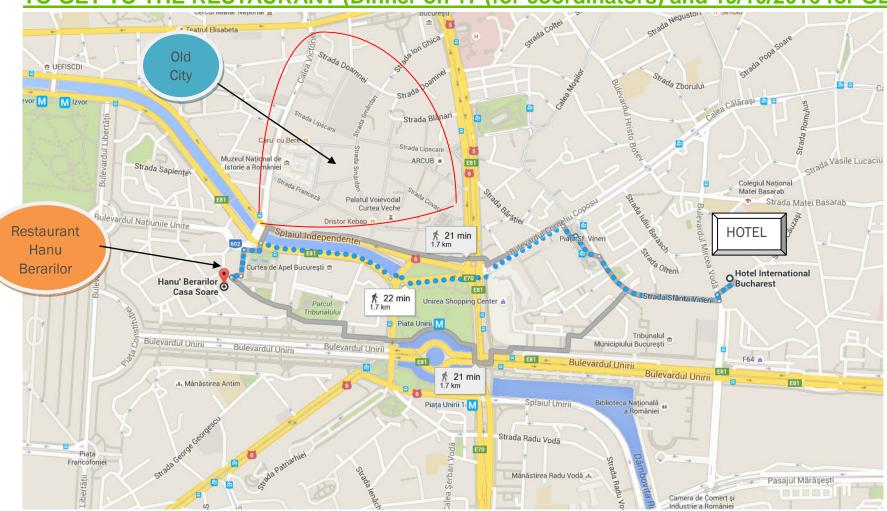

### ADRESS OF THE RESTAURANT (Diner on 17/10/2016 and 19/10/2016)

Restaurant Hanu Berarilor (Casa Oprea Soare) Str. Poenaru Bordea, nr. 2 Tel +4021 336.80.09, +40729 40.08.00 hanuberarilor.soare@citygrill.ro, http://www.hanuberarilor.ro/en/

### TO GET TO THE RESTAURANT (Dinner on 17 (for coordinators) and 19/10/2016 for GB)

We will pick you up in the lobby of Hotel at 15:45 and walk to the Parliament Palace.

There is a 30 min walk from the hotel to the Palace entrance.